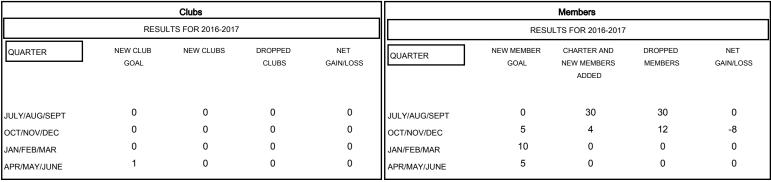

## GOALS AND ACTUAL NEW CLUBS CUMULATIVE

| DROPPED CLUBS: 0  DROPPED MEMBERS |              | 16 CLUBS OF 50 ADDED 1 OR MORE<br>NEW MEMBERS | GENDER DISTRIBU<br>MALE<br>FEMALE     | TION<br>740 (71.43%)<br>296 (28.57%) |            |
|-----------------------------------|--------------|-----------------------------------------------|---------------------------------------|--------------------------------------|------------|
| DECEASED  CLUB CANCELLED  OTHER   | 2<br>0<br>40 | ASSESSMENT DATA                               | FAMILY UNIT MEMBERS HEAD OF HOUSEHOLD |                                      | 202<br>100 |
| TOTAL                             | 42           |                                               | NON-HEAD OF HOUSEHOL                  | D                                    | 102        |