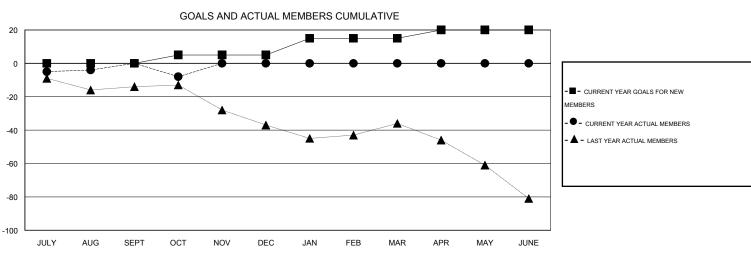

## GOALS AND ACTUAL NEW CLUBS CUMULATIVE

| DROPPED CLUBS: 0  DROPPED MEMBERS |              | 16 CLUBS OF 50 ADDED 1 OR MORE<br>NEW MEMBERS | GENDER DISTRIBU<br>MALE<br>FEMALE     | TION<br>740 (71.43%)<br>296 (28.57%) |            |
|-----------------------------------|--------------|-----------------------------------------------|---------------------------------------|--------------------------------------|------------|
| DECEASED  CLUB CANCELLED  OTHER   | 2<br>0<br>40 | ASSESSMENT DATA                               | FAMILY UNIT MEMBERS HEAD OF HOUSEHOLD |                                      | 202<br>100 |
| TOTAL                             | 42           |                                               | NON-HEAD OF HOUSEHOL                  | D                                    | 102        |